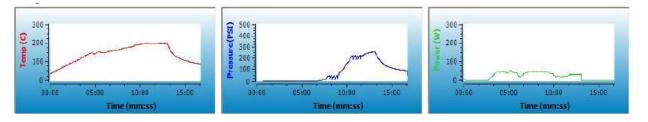

### Microwave Heating Program

Control Style: Ramp To Temperature Pressure Mode: Organic