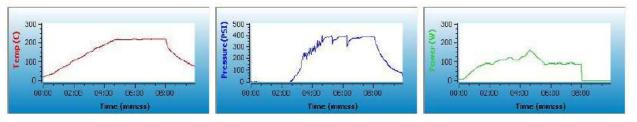

### Microwave Heating Program

Control Style: Ramp To Temperature Pressure Mode: Organic