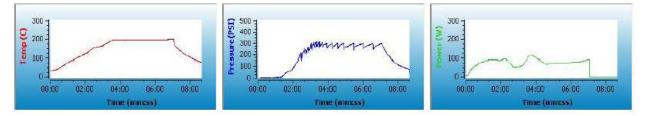

### **Microwave Heating Program**

Control Style: Ramp To Temperature Pressure Mode: Organic