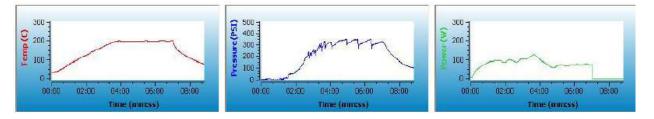

#### **Microwave Heating Program**

Control Style: Ramp To Temperature Pressure Mode: Organic