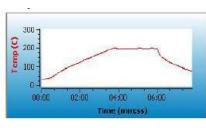

# Microwave Heating Program

Control Style: Ramp To Temperature

Pressure Mode: Organic

# **Recommended Equipment**

Discover SP-D

| Stage | Temp (°C) | Ramp Time | Hold Time | Pressure<br>(psi) | Power (W) | Stirring |
|-------|-----------|-----------|-----------|-------------------|-----------|----------|
| 1     | 200       | 04:00     | 02:00     | 400               | 300       | Med      |