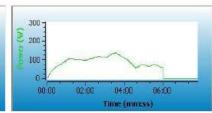

# Microwave Heating Program

Control Style: Ramp To Temperature

Pressure Mode: Organic

# **Recommended Equipment**

Discover SP-D

| Stage | Temp (°C) | Ramp Time | Hold Time | Pressure<br>(psi) | Power (W) | Stirring |
|-------|-----------|-----------|-----------|-------------------|-----------|----------|
| 1     | 200       | 04:00     | 02:00     | 400               | 300       | Med      |