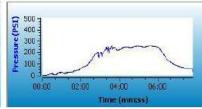

# Microwave Heating Program

Control Style: Ramp To Temperature

Pressure Mode: Organic

# **Recommended Equipment**

Discover SP-D

| Stage | Temp (°C) | Ramp Time | Hold Time | Pressure<br>(psi) | Power (W) | Stirring |
|-------|-----------|-----------|-----------|-------------------|-----------|----------|
| 1     | 200       | 04:00     | 02:00     | 400               | 300       | Med      |