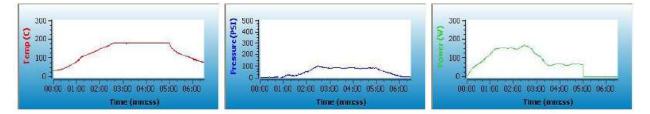

### **Microwave Heating Program**

Control Style: Ramp To Temperature Pressure Mode: Organic