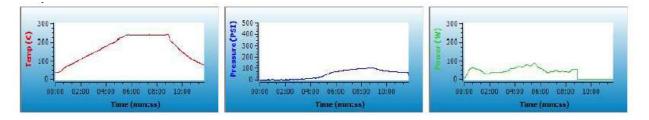

#### **Microwave Heating Program**

Control Style: Ramp To Temperature Pressure Mode: inorganic