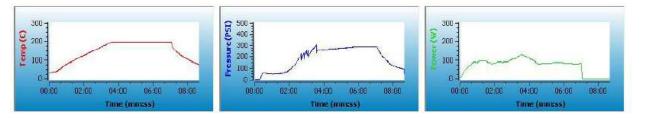

#### Microwave Heating Program

Control Style: Ramp To Temperature Pressure Mode: Organic