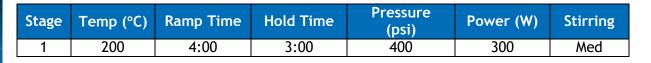

#### Microwave Heating Program

Control Style: Ramp To Temperature Pressure Mode: Organic