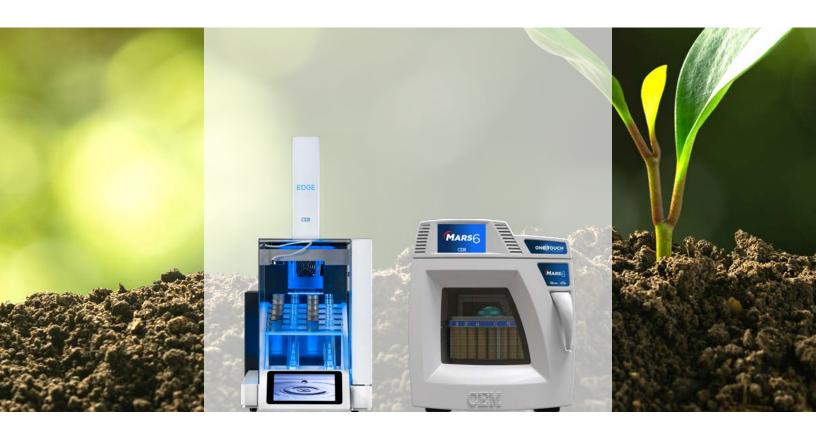

## **EDGE**<sup>®</sup>

#### **EDGE**

### Automated Solvent Extraction System

The EDGE is a sequential automated pressurized fluid extraction system that is faster than Soxhlet and simpler than other automated extraction systems. With the Q-Cup® Sample Holder, it is perfect for efficiently preparing samples for US EPA 3545A. The EDGE automates the extraction and washing process and provides a filtered and cooled extract.

Sample Holder
Q-Cup