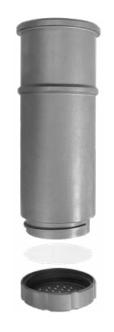

### Automated Solvent Extraction System

The EDGE is a sequential automated pressurized fluid extraction system that is faster than Soxhlet and simpler than other automated extraction systems. With the Q-Cup® Sample Holder, it is perfect for efficiently preparing samples for US EPA 3545A. The EDGE automates the extraction and washing process and provides a filtered and cooled extract.

Sample Holder
Q-Cup