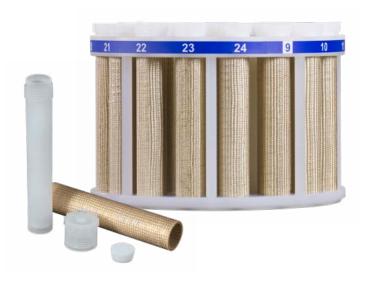

is faster than Soxhlet and simpler than other automated extraction systems. With the Q-Cup® Sample Holder, it is perfect for efficiently preparing samples for US EPA 3545A. The EDGE automates the extraction and washing process and provides a filtered and cooled extract.

Sample Holder
Q-Cup







#### MARS 6

### Microwave Extraction System

The MARS 6 is a batch microwave extraction system with an intelligent design that's remarkably easy to use. With an industry leading 2000 watts of installed power, it is the perfect tool for preparing samples for US EPA 3546. The MARS 6 can easily prepare up to 40 samples in a single batch, or up to 24 samples using disposable glass inserts, providing the highest throughput of any microwave extraction system on the market.

# Vessels MARSXpress Plus





#### Results

Both the EDGE and the MARS 6 extracted 20 g of a BNA CRM. Acceptable recoveries and RSD values were obtained.

#### MARS 6 and EDGE CRM Recovery

■MARS 6 ■EDGE









cem.com





United States Headquarters: +1 (704) 821-7015 | info@cem.com For distributors and subsidiaries in other regions, visit cem.com/contact