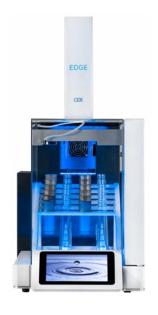

## MARS 6<sup>™</sup>

| Sequential                          | Batch                                  |
|-------------------------------------|----------------------------------------|
| Mixed Sample Types                  | Like Sample Types                      |
| No Solvent Limitations              | Solvent Must Have Dipole Moment        |
| Filtered Samples                    | Samples Must be Manually Filtered      |
| Extraction Only                     | Extraction and Digestion in One System |
| Great For One-Off Difficult Samples | Great For High Throughput              |

#### MARS 6

### Microwave Extraction System

The MARS 6 is a batch microwave extraction system with an intelligent design that's remarkably easy to use. With an industry leading 2000 watts of installed power, it is the perfect tool for preparing samples for US EPA 3546. The MARS 6 can easily prepare up to 40 samples in a single batch, or up to 24 samples using disposable glass inserts, providing the highest throughput of any microwave extraction system on the market.