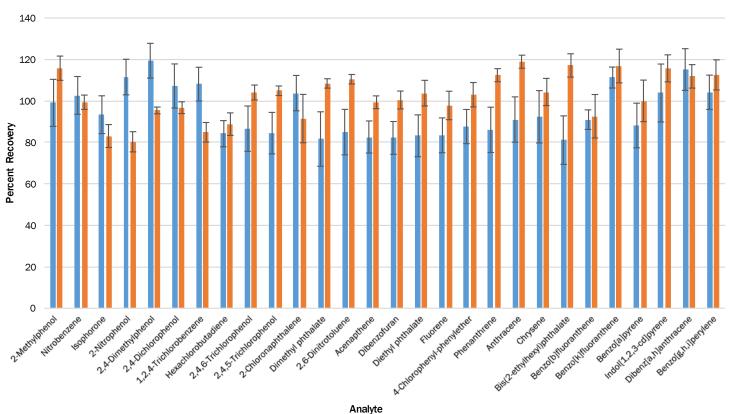

#### Results

Both the EDGE and the MARS 6 extracted 20 g of a BNA CRM. Acceptable recoveries and RSD values were obtained.

#### MARS 6 and EDGE CRM Recovery

■MARS 6 ■EDGE

cem.com

United States Headquarters: +1 (704) 821-7015 | info@cem.com For distributors and subsidiaries in other regions, visit cem.com/contact