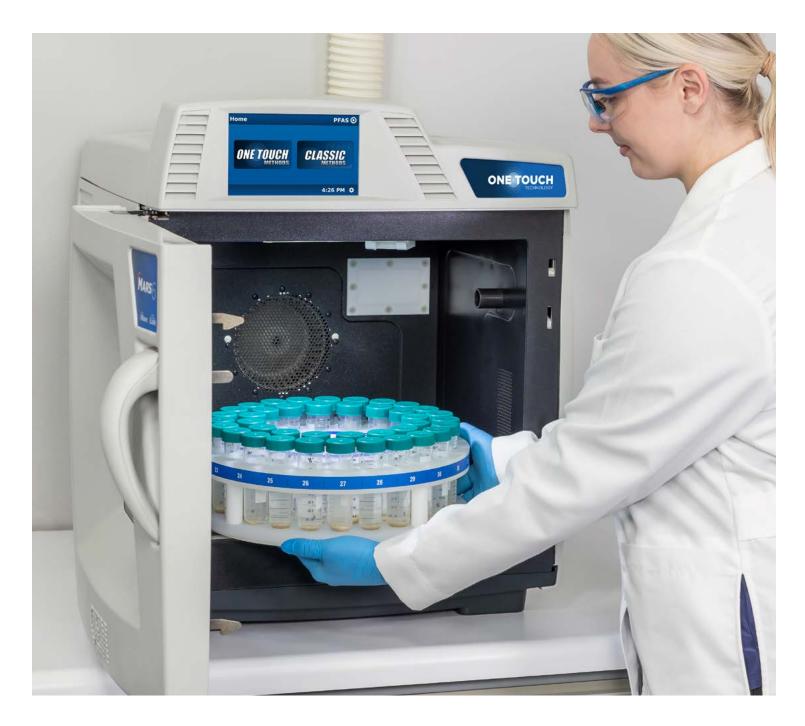

## Better PFAS Extraction at Your Fingertips

High Throughput • User-friendly Software • Scientist Centered Design

The MARS 6 PFAS Extraction system is specifically designed with PFAS extraction in mind. Process up to 40 samples simultaneously, yielding the highest throughput of any system available. The simple turntable utilizes 50 or 15 mL PFAS-free polypropylene centrifuge tubes. Effortless operation facilitates transfer from sample to SPE or directly to analysis. PFAS determination has never been easier.

## Simple Process

- 1. Select a Method.
- 2. Matrix is Extracted.
- 3. Sample is Cooled.

- High Throughput System 40 samples in a single batch
- Disposable vessels for easy cleaning
- Meets the requirements of draft method EPA 1633
- All components in contact with sample are tested to be PFAS-free
- Compatible with a wide variety of sample types