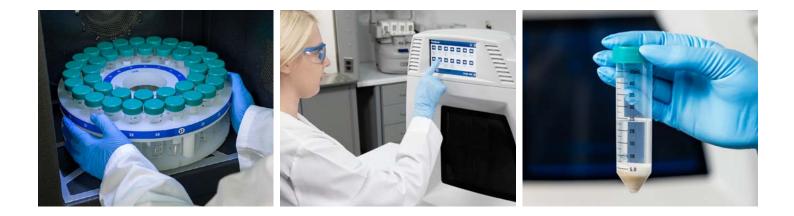

## Simple Process

- 1. Select a Method.
- 2. Matrix is Extracted.
- 3. Sample is Cooled.

- High Throughput System 40 samples in a single batch
- Disposable vessels for easy cleaning
- Meets the requirements of draft method EPA 1633
- All components in contact with sample are tested to be PFAS-free
- Compatible with a wide variety of sample types